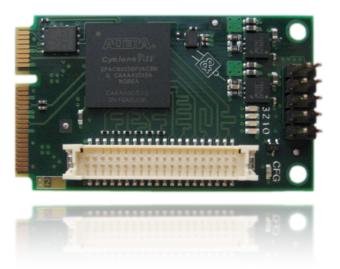

## Description

The Carreras board is a PCI Express Mini Card featuring the smallest Altera Cyclone IV GX device with integrated PCI Express hard IP block. In conjunction with Lancero, Carreras is a reference platform for low-cost programmable PCI Express solutions.

## Features

- PCI Express Mini Card
- Altera Cyclone IV GX EP4CGX15F16C8N
- PCI Express x1 lane @ 2.5 Gbps
- LVDS Transmitter (6 channels @ 640 Mbps)
- LVDS Receiver (6 channels @ 640 Mbps)
- I<sup>2</sup>C Master / Slave
- Serial 32 Mbit Configuration Flash
- Lancero Support