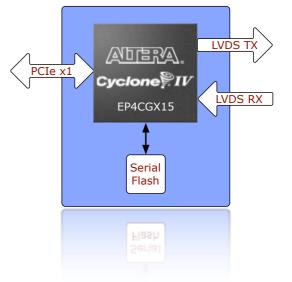

## Features

- PCI Express Mini Card
- Altera Cyclone IV GX EP4CGX15F16C8N
- PCI Express x1 lane @ 2.5 Gbps
- LVDS Transmitter (6 channels @ 640 Mbps)
- LVDS Receiver (6 channels @ 640 Mbps)
- I<sup>2</sup>C Master / Slave
- Serial 32 Mbit Configuration Flash
- Lancero Support